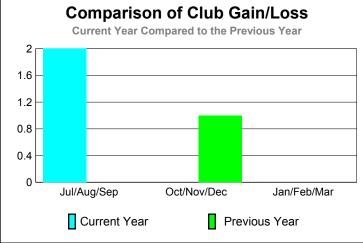

|             |                            | <u>Club</u><br><b>20</b> 0    |                                   | <u>Clubs</u><br>2008-2009        |                                  |
|-------------|----------------------------|-------------------------------|-----------------------------------|----------------------------------|----------------------------------|
| Month       | New<br>Club<br><u>Goal</u> | Actual<br>New<br><u>Clubs</u> | Actual<br>Dropped<br><u>Clubs</u> | Gain/<br>Loss of<br><u>Clubs</u> | Gain/<br>Loss of<br><u>Clubs</u> |
| Jul/Aug/Sep | 0                          | 2                             | 0                                 | 2                                | 0                                |
| Oct/Nov/Dec | 1                          | 0                             | 0                                 | 0                                | 1                                |
| Jan/Feb/Mar | 0                          | 0                             | 0                                 | 0                                | 0                                |
| Totals      | 1                          | 2                             | 0                                 | 2                                | 1                                |

20

15 10

> 5 0

-5

Jul/Aug/Sep

Current Year

-10

GMT: TERRY GRAHAM Location: ONTARIO GMT CA: 2