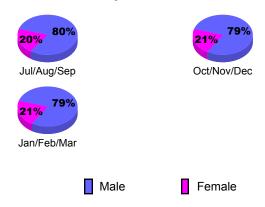

>Goal              | New<br>Memb | Dropped<br>Memb | Loss of<br>Memb | Loss of<br>Memb |  |  |
|                    |                           |             |                 |                 |                 |  |  |
| Jul/Aug/Sep        | 5                         | 54          | -28             | 26              | -8              |  |  |
| Oct/Nov/Dec        | 5                         | 45          | -37             | 8               | 34              |  |  |
| Jan/Feb/Mar        | 10                        | 27          | -14             | 13              | 3               |  |  |
| Totals             | 20                        | 126         | -79             | 47              | 29              |  |  |



## **Gender Comparison 2009-2010**

Oct/Nov/Dec

Jan/Feb/Mar

Previous Year