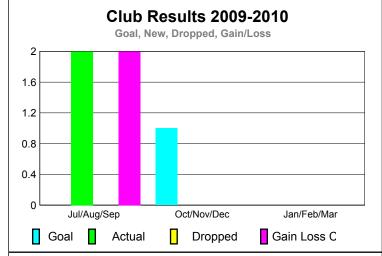

|             |                            | <u>Club</u><br><b>20</b> 0    |                                   | <u>Clubs</u><br>2008-2009        |                                  |
|-------------|----------------------------|-------------------------------|-----------------------------------|----------------------------------|----------------------------------|
| Month       | New<br>Club<br><u>Goal</u> | Actual<br>New<br><u>Clubs</u> | Actual<br>Dropped<br><u>Clubs</u> | Gain/<br>Loss of<br><u>Clubs</u> | Gain/<br>Loss of<br><u>Clubs</u> |
| Jul/Aug/Sep | 0                          | 2                             | 0                                 | 2                                | 0                                |
| Oct/Nov/Dec | 1                          | 0                             | 0                                 | 0                                | 1                                |
| Jan/Feb/Mar | 0                          | 0                             | 0                                 | 0                                | 0                                |
| Totals      | 1                          | 2                             | 0                                 | 2                                | 1                                |