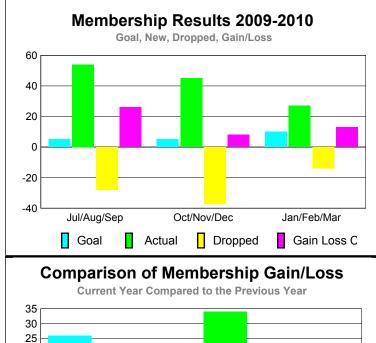

## YTD Status Quo Clubs 2009-2010

| <u> MEMBERSHIP</u> |                           |             |                 |                 |                 |  |  |
|--------------------|---------------------------|-------------|-----------------|-----------------|-----------------|--|--|
|                    | <u>Membership</u> Results |             |                 |                 | Membership      |  |  |
|                    |                           | 200         | 2008-2009       |                 |                 |  |  |
|                    |                           |             |                 |                 |                 |  |  |
|                    | Net                       | Actual      | Actual          | Gain/           | Gain/           |  |  |
| Month              | Memb<br>Goal              | New<br>Memb | Dropped<br>Memb | Loss of<br>Memb | Loss of<br>Memb |  |  |
|                    |                           |             |                 |                 |                 |  |  |
| Jul/Aug/Sep        | 5                         | 54          | -28             | 26              | -8              |  |  |
| Oct/Nov/Dec        | 5                         | 45          | -37             | 8               | 34              |  |  |
| Jan/Feb/Mar        | 10                        | 27          | -14             | 13              | 3               |  |  |
| Totals             | 20                        | 126         | -79             | 47              | 29              |  |  |